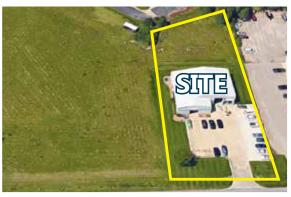

## Office/Warehouse For SALE 10012 W York St. Wichita, KS

SALE Informations Year Built 1995 Building Size 4,867 SF

> Lot Size 34,131 SF 2018 Taxes \$8,891

Zoning Limited Industrial

> Sale Price \$325,000

### AMENITIES

» Very Clean Flex Space Available Now!
» Perfect Layout For Machine Shop.
» Clean Finish, Updated Office, and High Ceilings.
» Multiple Overhead Doors Perfect For Shipping.
» Easy Access and Close Proximity To Suppliers