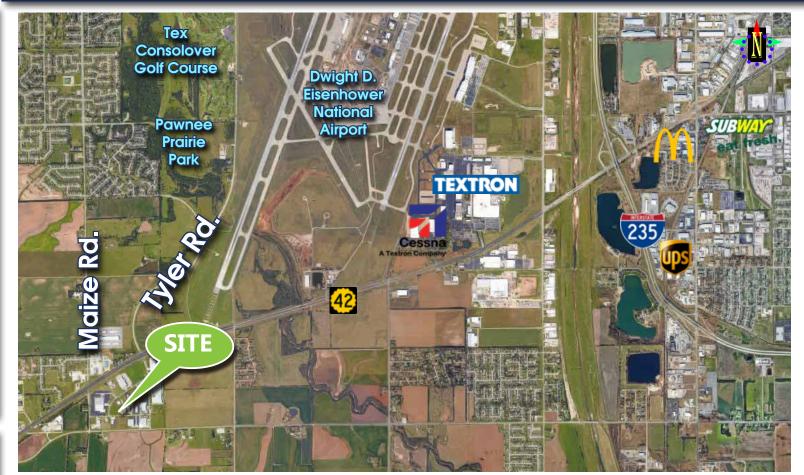

## Office/Warehouse For SALE 10012 W York St. Wichita, KS

SALE Informations Year Built 1995 Building Size 4,867 SF

> Lot Size 34,131 SF 2018 Taxes \$8,891

Zoning Limited Industrial

> Sale Price \$325,000

### AMENITIES

» Very Clean Flex Space Available Now!
» Perfect Layout For Machine Shop.
» Clean Finish, Updated Office, and High Ceilings.
» Multiple Overhead Doors Perfect For Shipping.
» Easy Access and Close Proximity To Suppliers